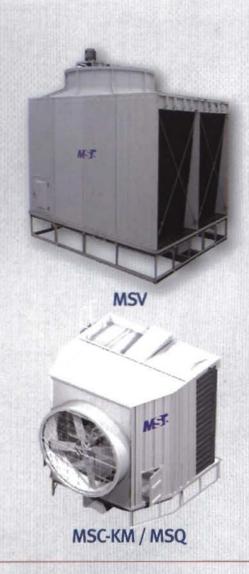

### Counter Flow Type 逆流式系列

MSN

MSN-KM

MS/MKT/KTM

## Industrial Type 工业塔

MSN-G